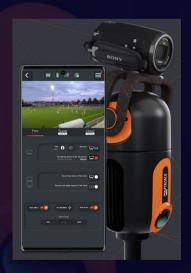

## The Auto-Following Robot Cameraman for Team Sports

Soccer, Futsal, Basketball, Volleyball, Handball, Ice Hockey, Field Hockey, Lacrosse, Rugby, Volleyball, Football, Netball

PIX4Team2 Pack

## Features

Better tracking technology thanks to:

- Improved optics providing more pixels for artificial intelligence
- New generation of Artificial Intelligence thanks to enhanced computing capacity

More versatile, the PIX4TEAM 2 robot now includes ALL SPORTS!