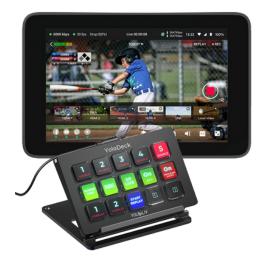

## **YOLOBOX** ULTRA

Versatile Input & Output, Next Level Production Flexibility

Add up to four HDMI inputs, three USB inputs, three simultaneous live IP sources (including SRT streams, RTMP streams and NDI® HX sources), or media assets (including video clips, PDFs, and images), and simultaneously output via Wi-Fi, 4G LTE or Ethernet to up to six destinations such as Facebook, YouTube, or Twitch using RTMP or SRT.

#### Features

- Up to 4 HDMI inputs
- No Computer or OBS required
- All-In-One: Encoder, switcher, recorder, monitor all in one
- YoloBox & Instream in one: support horizontal and vertical streaming
- Touch screen control: Production at your fingertip, great ease to operate

#### Free <u>YoloDeck</u>

Your Price: \$1,499

More information, visit https://www.pledo.co/yolobox-ultra Contact:sales@pledo.co