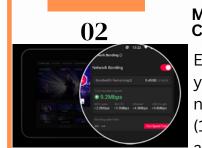

## Mission-Critical Cellular Bonding. Three SIM Data, Five Connections.

Experience unparalleled global internet connectivity wherever you go with YoloLiv's Cellular Bonding. It can bond\* up to 5 network connections across 4G LTE (1x), Wi-Fi (1x), Ethernet (1x), and USB Modems (2x) – ensuring your stream never misses a beat event over the most challenging network conditions.

### **Cellular Bonding**

Bond a total of 5 network connection, including 3 cellular, Wi-Fi & Ethernet.

Deliver rock-solid reliable videos to make your live stream in breakable.

Stream from ANYWHERE to EVERYWHERE 